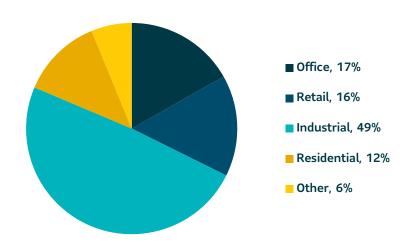

# Real estate by property type

All values are current market values as at September 30, 2024.